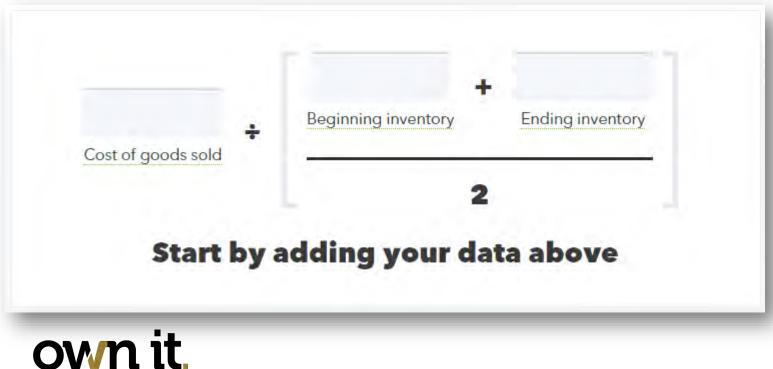

Larger businesses must use accrual basis, according to the IRS.

**Tools for Profitable Service** 

- Income statement
- Balance Sheet
- Accounts Receivable
  - Warranty Parts Credits
- Cash Flow Statement
- Budgets
- Inventory Turns