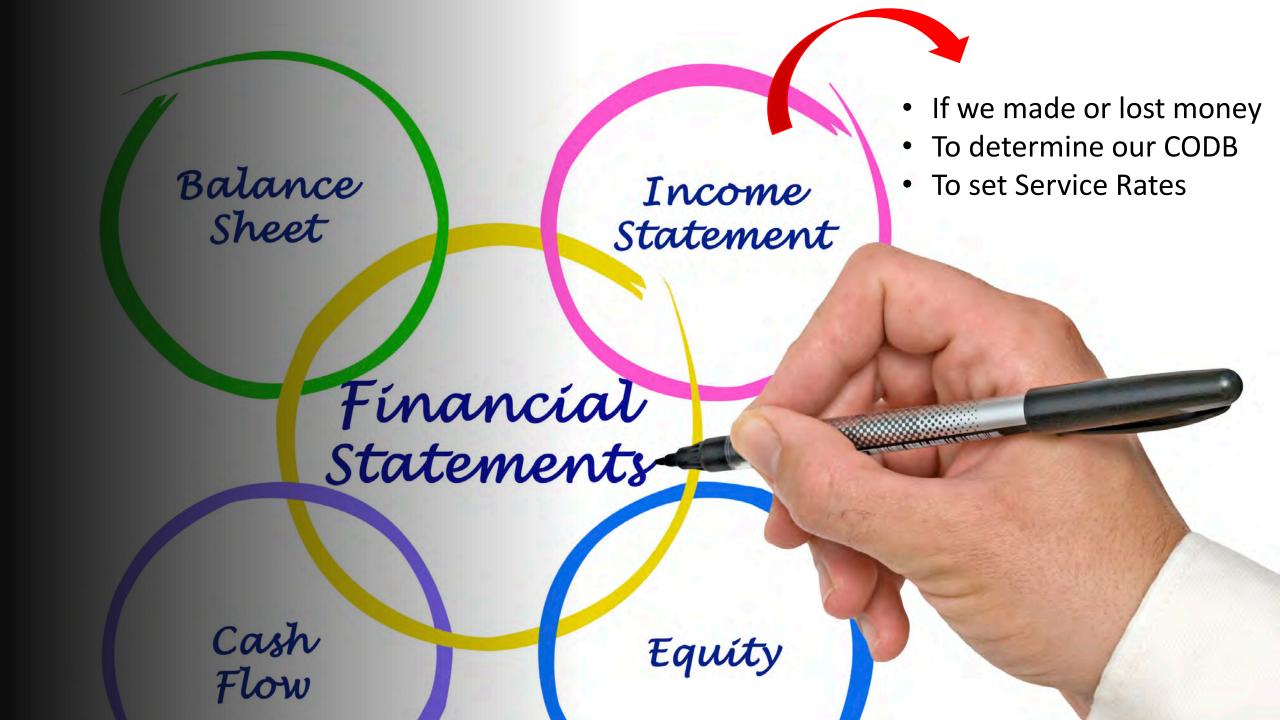

Larger businesses must use accrual basis, according to the IRS.

**Tools for Profitable Service** 

- Income statement
- Balance Sheet
- Accounts Receivable
  - Warranty Parts Credits
- Cash Flow Statement
- Budgets
- Inventory Turns