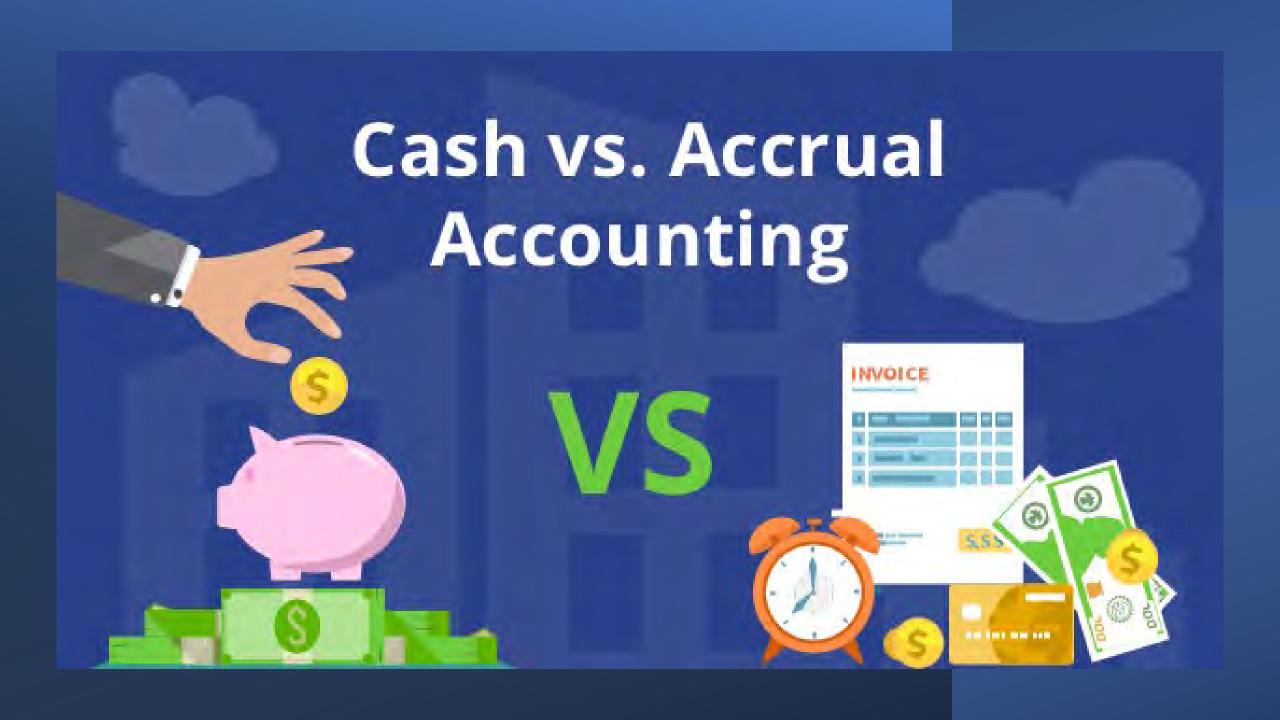

### CASH VS. ACCRUAL BASIS ACCOUNTING

#### Cash

Tracks cash, expenses, and income.

Does not track long-term liabilities, loans, or inventory.

Record expenses when you pay and income when you receive it.

Not all businesses can use cash-basis accounting due to size restrictions.

#### Accrual

Uses more advanced financial accounts, such as accounts payable.

Tracks long-term liabilities, loans, and inventory.

Record income when the transaction takes place and expenses when you receive the bill.

Larger businesses must use accrual basis, according to the IRS.

**Tools for Profitable Service** 

- Income statement
- Balance Sheet
- Accounts Receivable
  - Warranty Parts Credits
- Cash Flow Statement
- Budgets
- Inventory Turns